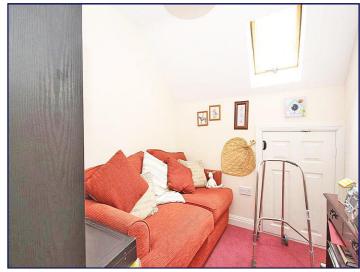

#### Lounge

16' 4" x 13' 4" (4.97m x 4.06m)

The lounge has two windows to the front elevation, an electric storage heater and a carpeted floor. There is also a feature fire place.