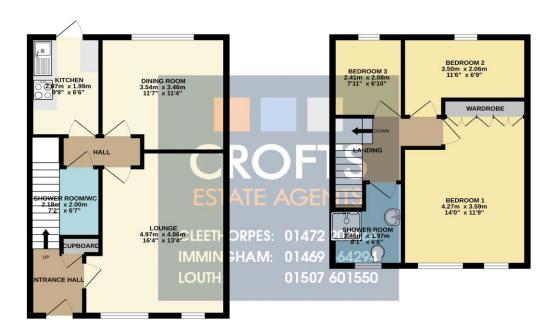

# **Entrance Hall**

Entering the property reveals an electric heater and a carpeted floor. There is also access to the storage cupboard.

#### Lounge

16' 4" x 13' 4" (4.97m x 4.06m)

The lounge has two windows to the front elevation, an electric storage heater and a carpeted floor. There is also a feature fire place.

# **Dining Room**

11' 4" x 11' 7" (3.46m x 3.54m)

The dining room has a window to the rear elevation, an electric storage heater and a carpeted floor.

#### Kitchen

9' 9" x 6' 6" (2.97m x 1.99m)

The kitchen has a door to the rear elevation and fitted units to base and eye level with a sink and drainer and an electric oven and hob.

#### **Shower Room**

7' 2" x 6' 7" (2.18m x 2.00m)

The shower room vinyl flooring, a WC, basin and a shower cubicle with an electric shower. There is also plumbing for a washing machine.

#### **First Floor Landing**

The first floor landing has access to the loft and a carpeted floor.

# **Bedroom One**

14' 0" x 11' 9" (4.27m x 3.59m)

Bedroom one has two windows to the front elevation, an electric storage heater, a carpeted floor and built in wardrobes.

#### **Bedroom Two**

6' 9" x 11' 6" (2.06m x 3.50m)

Bedroom two has a window to the rear elevation and a carpeted floor.

# **Bedroom Three**

7' 11" x 6' 10" (2.41m x 2.08m)

Bedroom three has a window to the rear elevation and a carpeted floor.

#### **Shower Room**

8' 1" x 6' 6" (2.46m x 1.97m)

The shower room has a window to the front elevation, partially tiled walls, a heated towel rail and a vinyl flooring. There is also a WC, basin and a shower cubicle with a mains operated shower.