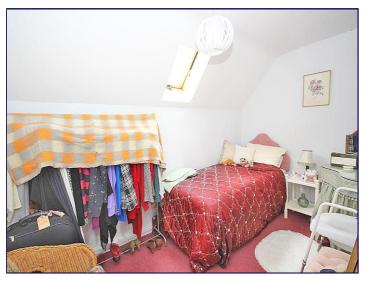

# **Bedroom One**

14' 0" x 11' 9" (4.27m x 3.59m)

Bedroom one has two windows to the front elevation, an electric storage heater, a carpeted floor and built in wardrobes.

#### **Bedroom Two**

6' 9" x 11' 6" (2.06m x 3.50m)

Bedroom two has a window to the rear elevation and a carpeted floor.

# **Bedroom Three**

7' 11" x 6' 10" (2.41m x 2.08m)

Bedroom three has a window to the rear elevation and a carpeted floor.