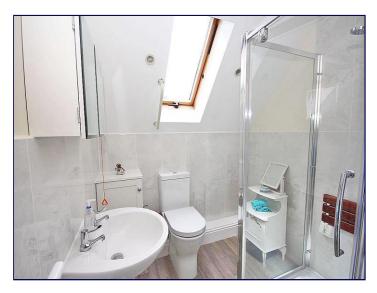

#### **Shower Room**

7' 2" x 6' 7" (2.18m x 2.00m)

The shower room vinyl flooring, a WC, basin and a shower cubicle with an electric shower. There is also plumbing for a washing machine.

#### **Shower Room**

8' 1" x 6' 6" (2.46m x 1.97m)

The shower room has a window to the front elevation, partially tiled walls, a heated towel rail and a vinyl flooring. There is also a WC, basin and a shower cubicle with a mains operated shower.