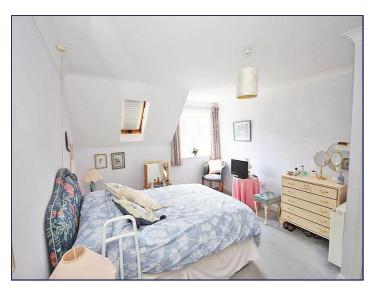

# **Bedroom One**

14' 0" x 11' 9" (4.27m x 3.59m)

Bedroom one has two windows to the front elevation, an electric storage heater, a carpeted floor and built in wardrobes.

#### **Bedroom Two**

6' 9" x 11' 6" (2.06m x 3.50m)

Bedroom two has a window to the rear elevation and a carpeted floor.

# **Bedroom Three**

7' 11" x 6' 10" (2.41m x 2.08m)

Bedroom three has a window to the rear elevation and a carpeted floor.