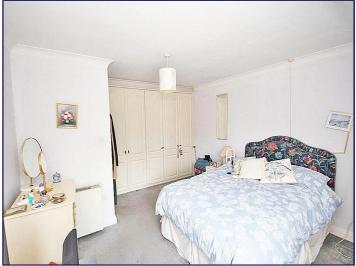

# **Bedroom One**

14' 0" x 11' 9" (4.27m x 3.59m)

Bedroom one has two windows to the front elevation, an electric storage heater, a carpeted floor and built in wardrobes.

#### **Bedroom Two**

6' 9" x 11' 6" (2.06m x 3.50m)

Bedroom two has a window to the rear elevation and a carpeted floor.

# **Bedroom Three**

7' 11" x 6' 10" (2.41m x 2.08m)

Bedroom three has a window to the rear elevation and a carpeted floor.